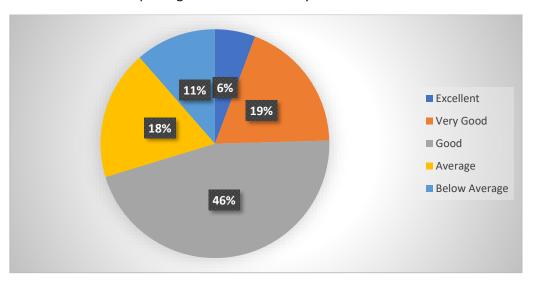

Q.1 To what extent the present curriculum is able to instil critical thinking among the students?

Q.2. To what extent does the course curriculum add to the knowledge and skill of the students so essential for better employability?

Q.3. Library facilities/ Online educational resources /Computer/Internet

Q.4. To what extent the modern teaching aids, power point presentations, web-resources, multimedia, e-content etc. are used by most of the teachers while teaching?

Q.5. To what extent the teachers keep the students updated about the latest developments in the subject/area of knowledge?

Q.6. To what extent the teachers encourage the students to participate in extra-curricular, cocurricular activities and research projects?

Q.7. To what extent you are satisfied with timely coverage of syllabus?

#### Q.8. To what extent the grievances/problem are redressed/solved well in time?

#### Q.9. To what extent the campus is green and eco-friendly?