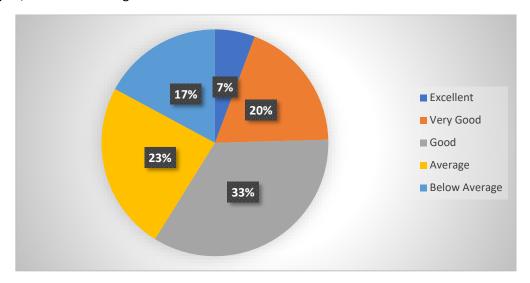

# Student's Feedback Analysis 2019-20

The college had collected 175 feedback from the students on various subjects such as, does curriculum is able to instil critical thinking in the students, employability, library facilities and e-learning resources, teacher's efficiency and co-curricular activity, grievance redressal and timely syllabus coverage by teachers. The analysis is as below.