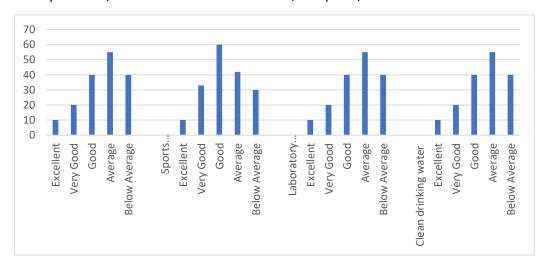

Q.1 To what extent the present curriculum is able to instil critical thinking among the students?

Q.2. To what extent does the course curriculum add to the knowledge and skill of the students so essential for better employability?

Q.3. Library facilities/ Online educational resources /Computer/Internet

Q.4. To what extent the modern teaching aids, power point presentations, web-resources, multimedia, e-content etc. are used by most of the teachers while teaching?

Q.5. To what extent the teachers keep the students updated about the latest developments in the subject/area of knowledge?

Q.6. To what extent the teachers encourage the students to participate in extra-curricular, cocurricular activities and research projects?

Q.7. To what extent you are satisfied with timely coverage of syllabus?

#### Q.8. To what extent the grievances/problem are redressed/solved well in time?

#### Q.9. To what extent the campus is green and eco-friendly?