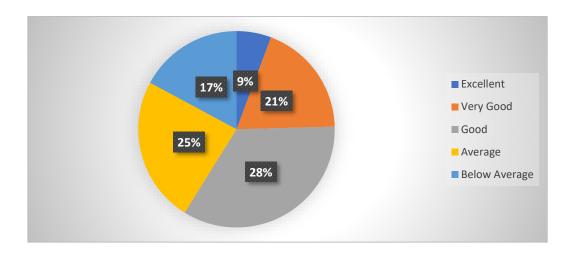

# Student's Feedback Analysis 2019-20

The college had collected 175 feedback from the students on various subjects such as, does curriculum is able to instil critical thinking in the students, employability, library facilities and e-learning resources, teacher's efficiency and co-curricular activity, grievance redressal and timely syllabus coverage by teachers. The analysis is as below.