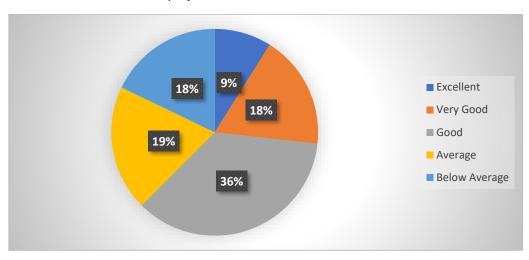

# Student's Feedback Analysis 2019-20

The college had collected 175 feedback from the students on various subjects such as, does curriculum is able to instil critical thinking in the students, employability, library facilities and e-learning resources, teacher's efficiency and co-curricular activity, grievance redressal and timely syllabus coverage by teachers. The analysis is as below.