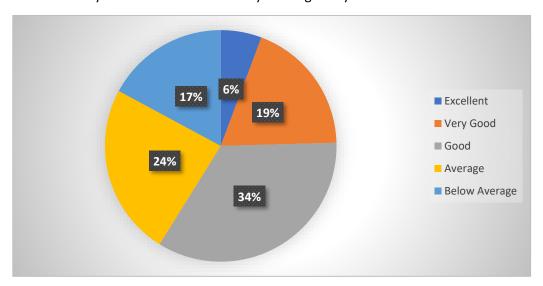

Q.1 To what extent the present curriculum is able to instil critical thinking among the students?

Q.2. To what extent does the course curriculum add to the knowledge and skill of the students so essential for better employability?

Q.3. Library facilities/ Online educational resources /Computer/Internet

Q.4. To what extent the modern teaching aids, power point presentations, web-resources, multimedia, e-content etc. are used by most of the teachers while teaching?

Q.5. To what extent the teachers keep the students updated about the latest developments in the subject/area of knowledge?

Q.6. To what extent the teachers encourage the students to participate in extra-curricular, cocurricular activities and research projects?

Q.7. To what extent you are satisfied with timely coverage of syllabus?

#### Q.8. To what extent the grievances/problem are redressed/solved well in time?

#### Q.9. To what extent the campus is green and eco-friendly?