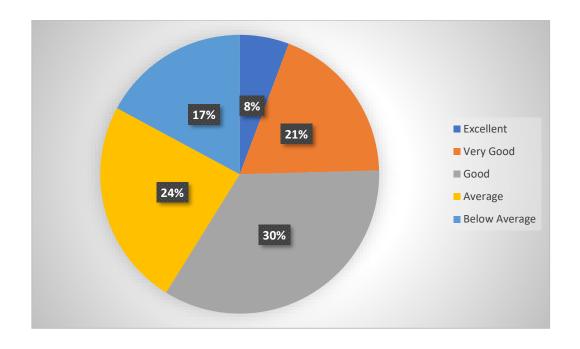

Q.1 To what extent the present curriculum is able to instil critical thinking among the students?

Q.2. To what extent does the course curriculum add to the knowledge and skill of the students so essential for better employability?