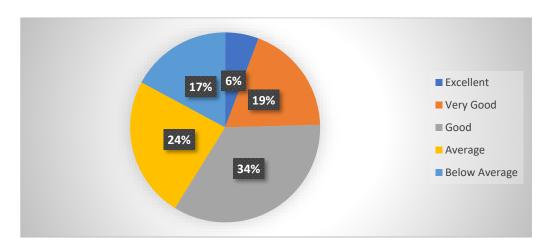

Q.3. Library facilities/ Online educational resources /Computer/Internet

Q.4. To what extent the modern teaching aids, power point presentations, web-resources, multimedia, e-content etc. are used by most of the teachers while teaching?