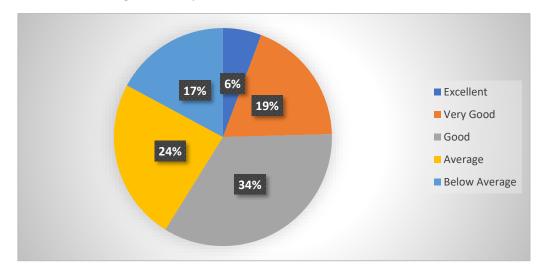

Q.1 To what extent the present curriculum is able to instil critical thinking among the students?

Q.2. To what extent does the course curriculum add to the knowledge and skill of the students so essential for better employability?

Q.3. Library facilities/ Online educational resources /Computer/Internet

Q.4. To what extent the modern teaching aids, power point presentations, web-resources, multimedia, e-content etc. are used by most of the teachers while teaching?

Q.5. To what extent the teachers keep the students updated about the latest developments in the subject/area of knowledge?

Q.6. To what extent the teachers encourage the students to participate in extra-curricular, cocurricular activities and research projects?

Q.7. To what extent you are satisfied with timely coverage of syllabus?

#### Q.8. To what extent the grievances/problem are redressed/solved well in time?

#### Q.9. To what extent the campus is green and eco-friendly?