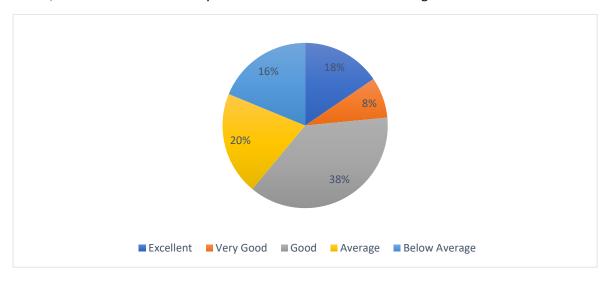

Q.1 To what extent the present curriculum is able to instil critical thinking among the students?