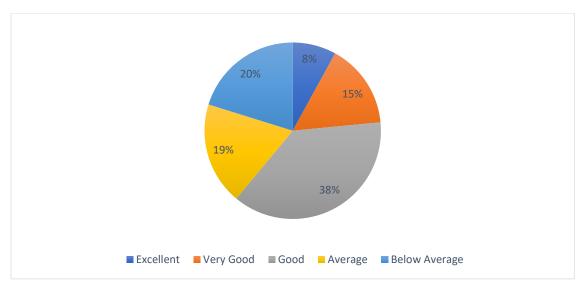

dback analysis report is given below.

Q.1 To what extent the present curriculum is able to instil critical thinking among the students?



# Q.2. To what extent does the course curriculum add to the knowledge and skill of the students so essential for better employability?



#### Q.3. Library facilities/ Online educational resources /Computer/Internet



### Q.4. To what extent the modern teaching aids, power point presentations, web-resources, multi-media, e-content etc. are used by most of the teachers while teaching?



# Q.5. To what extent the teachers keep the students updated about the latest developments in the subject/area of knowledge?



Q.6. To what extent the teachers encourage the students to participate in extra-curricular, co-curricular activities and research projects?



#### Q.7. To what extent you are satisfied with timely coverage of syllabus?



#### Q.8. To what extent the grievances/problem are redressed/solved well in time?



#### Q.9. To what extent the campus is green and eco-friendly?



#### **Q- Suggestions:**

- 1. Enhanced E-resources and increase no of books in the library for students
- 2. Improvement of the college infrastructure.
- 3. Introduce new job-oriented course in the college
- 4. More Academic and Cultural activities should be organised.



#### C.M.P. DEGREE COLLEGE (A Constituent P.G. College of University of Allahabad) M.G. Marg. Prayagraj-211002

### STUDENT'S FEEDBACK

Please help us improve our college by filling out the form

Name: Richa yadav Department/Subject:

Programme B. A

Enroll. No: M1822147

Contact Number: 765