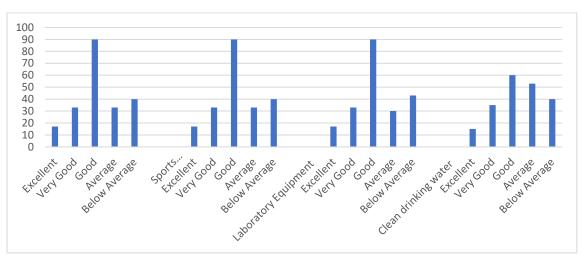

Q.1 To what extent the present curriculum is able to instil critical thinking among the students?

# Q.2. To what extent does the course curriculum add to the knowledge and skill of the students so essential for better employability?

#### Q.3. Library facilities/ Online educational resources /Computer/Internet

### Q.4. To what extent the modern teaching aids, power point presentations, web-resources, multi-media, e-content etc. are used by most of the teachers while teaching?

# Q.5. To what extent the teachers keep the students updated about the latest developments in the subject/area of knowledge?

Q.6. To what extent the teachers encourage the students to participate in extra-curricular, co-curricular activities and research projects?

#### Q.7. To what extent you are satisfied with timely coverage of syllabus?

#### Q.8. To what extent the grievances/problem are redressed/solved well in time?

#### Q.9. To what extent the campus is green and eco-friendly?