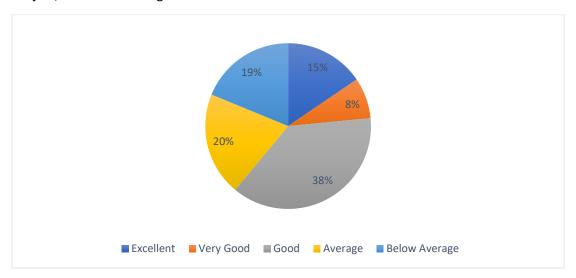

# Q.2. To what extent does the course curriculum add to the knowledge and skill of the students so essential for better employability?