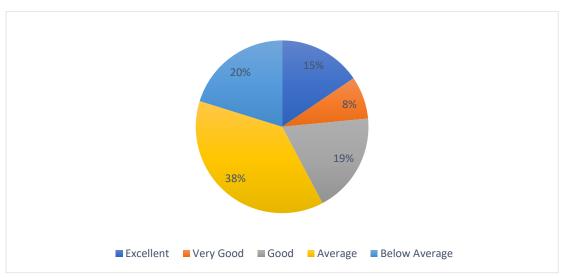

### Q.4. To what extent the modern teaching aids, power point presentations, web-resources, multi-media, e-content etc. are used by most of the teachers while teaching?