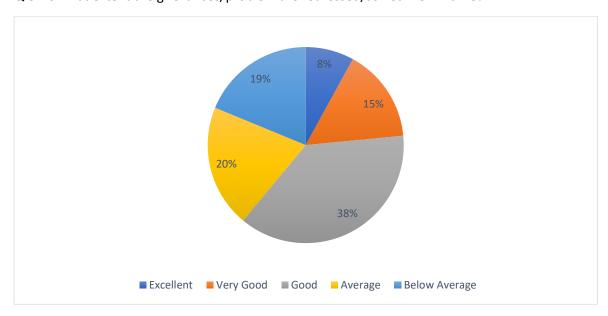

Q.1 To what extent the present curriculum is able to instil critical thinking among the students?