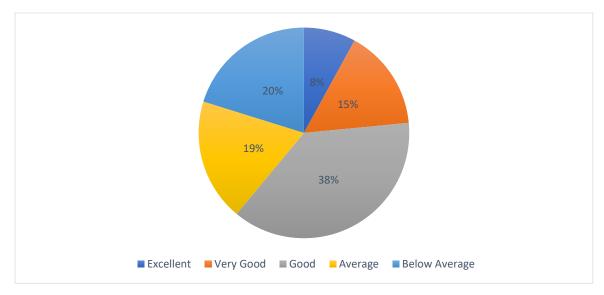

### STUDENT'S FEEDBACK ANALYSIS

2018-19

In the session 2018-2019 college had collected offline feedback from the students on various points like, completion of syllabus, ability to develop critical thinking, curriculum, IT infrastructure, college infrastructure, grievance redressal mechanism and eco-green campus. Total 213 responses have been collected analysed. Detailed feedback analysis report is given below.