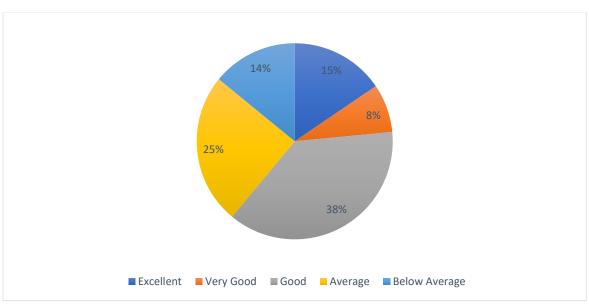

# Q.2. To what extent does the course curriculum add to the knowledge and skill of the students so essential for better employability?