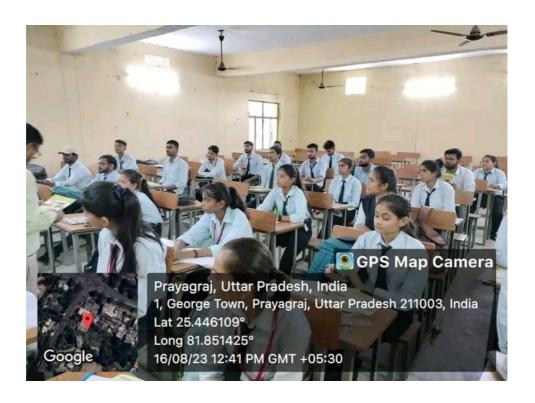

(A Constituent P.G. College, University of Allahabad)
Under the Strengthening Component of DBT Star College Scheme
Website: www.cmpcollege.ac.in

An Outreach Programme was Held in the premises of **Kulbhaskar Ashram Inter College**, Prayagraj on 19/08/2023 (Saturday) under the aegis of **DBT Star College Scheme**. Class 11<sup>th</sup> and 12<sup>th</sup> standard students of science stream participated in our programme. Students were motivated to pursue higher studies in science by demonstrating the principles of science in front of them.

**Dr. Manoj Kumar Jaiswal** briefed the students about the exciting field of Neuroscience and Physiology. Upon Student's query he also demonstrated the principles of Blood Antigens, Blood grouping and Blood clotting. **Dr. Ashish Kumar Mishra** motivated the students to learn the basics of diagnostic techniques for various diseases. He explained the principle of ELISA technique for the detection of body analytes. Dr. Rohit Kumar, Assistant Prof. (Department of Physics) Demonstrated Principles of Optics by performing experiments in front of Students. Dr. Vishal Kumar Srivastav, Asst. Prof. Department of Chemistry briefed the students about the importance of Green Chemistry and its implication in our daily life. Students were invited to our college, CMP Degree College to see various instruments and learn their functioning in order the enhance their understanding and to motivate them to develop scientific temperament. On this occasion teachers of the students were also present.