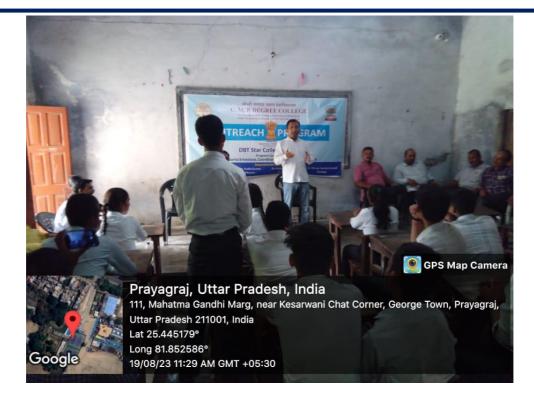

(A Constituent P.G. College, University of Allahabad)
Under the Strengthening Component of DBT Star College Scheme
Website: www.cmpcollege.ac.in

An Outreach Programme was Held in the premises of **Kulbhaskar Ashram Inter College**, Prayagraj on 19/08/2023 (Saturday) under the aegis of **DBT Star College Scheme**. Class 11<sup>th</sup> and 12<sup>th</sup> standard students of science stream participated in our programme. Students were motivated to pursue higher studies in science by demonstrating the principles of science in front of them.

**Dr. Manoj Kumar Jaiswal** briefed the students about the exciting field of Neuroscience and Physiology. Upon Student's query he also demonstrated the principles of Blood Antigens, Blood grouping and Blood clotting. **Dr. Ashish Kumar Mishra** motivated the students to learn the basics of diagnostic techniques for various diseases. He explained the principle of ELISA technique for the detection of body analytes. Dr. Rohit Kumar, Assistant Prof. (Department of Physics) Demonstrated Principles of Optics by performing experiments in front of Students. Dr. Vishal Kumar Srivastav, Asst. Prof. Department of Chemistry briefed the students about the importance of Green Chemistry and its implication in our daily life. Students were invited to our college, CMP Degree College to see various instruments and learn their functioning in order the enhance their understanding and to motivate them to develop scientific temperament. On this occasion teachers of the students were also present.