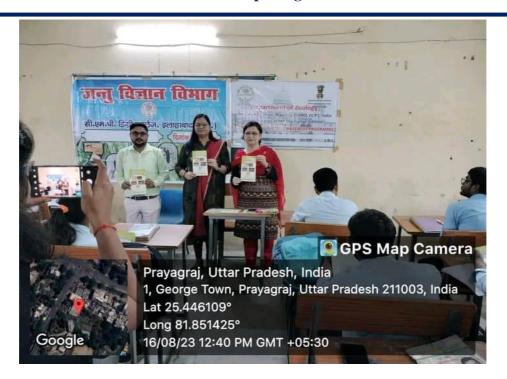

#### **Outreach Activity:**

An Outreach program was organized by Department of Zoology, CMP Degree College on 16 August 2023 under the aegis of DBT Star College Scheme of college. Two Faculty members of Department of Zoology, CMP Degree College Dr. Hemlata Pant and Dr. Jyoti Verma, visited the Kulbhaskar Ashram College. Dr. Jyoti Verma, Assistant Professor, Department of Zoology, gave complete information about DBT Star Scheme and outreach program. Dr. Hemlata Pant, Assistant Professor, Department of Zoology, explained about plant parasitic nematodes and their diagnosis. She also explain methods to protect plants from nematodes, integrated nematode management, as nematodes cause great harm to fruits, vegetables and grains.

#### सीएमपी के जंतु विज्ञान विभाग द्वारा डीबीटी स्टार योजना के अंर्तगत आउटरीच कार्यक्रम आयोजित

प्रयागराज। सीएमपी कॉलेज के जंत विज्ञान विभाग द्वारा डीबीटी स्टार योजना के अंतरगत आउटरीच कार्यक्रम का सफल आयोजन आज कलभारकर आश्रम कॉलेज में किया गयाकार्यक्रम में डॉक्टर ज्योति वर्मा सहायक प्रोफेसर, जंत विज्ञान विभाग ने खेबोटी स्टार योजना और आउटरीच कार्यक्रम के बारे में पूरी जानकारी दी।कार्यक्रम में डॉक्टर हेमलता पंत. असिस्टेंट प्रोफेसर, जंत विज्ञान विभाग ने पादप परजीबी नेपाटोट और उनके निदान के बारे में बताते हुए कहा कि सूत्र कृपि छोटे, कृपि जैसा, खंडहीन, बेल माळार, स्युद्धे सीलोमिक जंतु है। नेमाटोड से फल, सब्जियाँ, अनाज, सभी को बहुत नुकसान होता है। नेमाटोड जड़-ऊतकों के कार्या मैं