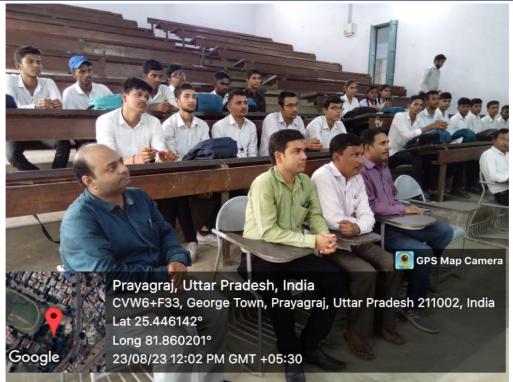

(A Constituent P.G. College, University of Allahabad)
Under the Strengthening Component of DBT Star College Scheme
Website: www.cmpcollege.ac.in

An Outreach Programme was Held in the premises of **Kulbhaskar Ashram Inter College**, Prayagraj on 19/08/2023 (Saturday) under the aegis of **DBT Star College Scheme**. Class 11<sup>th</sup> and 12<sup>th</sup> standard students of science stream participated in our programme. Students were motivated to pursue higher studies in science by demonstrating the principles of science in front of them.

**Dr. Manoj Kumar Jaiswal** briefed the students about the exciting field of Neuroscience and Physiology. Upon Student's query he also demonstrated the principles of Blood Antigens, Blood grouping and Blood clotting. **Dr. Ashish Kumar Mishra** motivated the students to learn the basics of diagnostic techniques for various diseases. He explained the principle of ELISA technique for the detection of body analytes. Dr. Rohit Kumar, Assistant Prof. (Department of Physics) Demonstrated Principles of Optics by performing experiments in front of Students. Dr. Vishal Kumar Srivastav, Asst. Prof. Department of Chemistry briefed the students about the importance of Green Chemistry and its implication in our daily life. Students were invited to our college, CMP Degree College to see various instruments and learn their functioning in order the enhance their understanding and to motivate them to develop scientific temperament. On this occasion teachers of the students were also present.