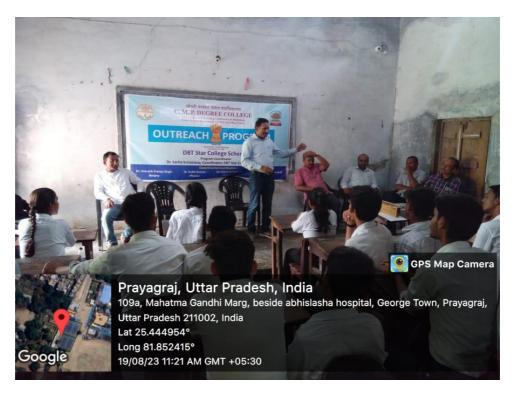

(A Constituent P.G. College, University of Allahabad)
Under the Strengthening Component of DBT Star College Scheme
Website: www.cmpcollege.ac.in

An Outreach Programme was Held in the premises of **Kulbhaskar Ashram Inter College**, Prayagraj on 19/08/2023 (Saturday) under the aegis of **DBT Star College Scheme**. Class 11<sup>th</sup> and 12<sup>th</sup> standard students of science stream participated in our programme. Students were motivated to pursue higher studies in science by demonstrating the principles of science in front of them.

**Dr. Manoj Kumar Jaiswal** briefed the students about the exciting field of Neuroscience and Physiology. Upon Student's query he also demonstrated the principles of Blood Antigens, Blood grouping and Blood clotting. **Dr. Ashish Kumar Mishra** motivated the students to learn the basics of diagnostic techniques for various diseases. He explained the principle of ELISA technique for the detection of body analytes. Dr. Rohit Kumar, Assistant Prof. (Department of Physics) Demonstrated Principles of Optics by performing experiments in front of Students. Dr. Vishal Kumar Srivastav, Asst. Prof. Department of Chemistry briefed the students about the importance of Green Chemistry and its implication in our daily life. Students were invited to our college, CMP Degree College to see various instruments and learn their functioning in order the enhance their understanding and to motivate them to develop scientific temperament. On this occasion teachers of the students were also present.