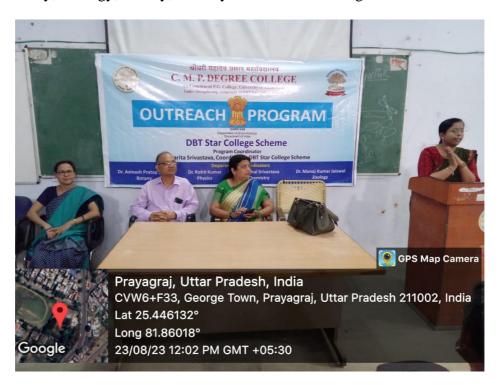

Scheme on 23<sup>th</sup> Aug, 2023 jointly organized by the Department of Chemistry, Zoology, Botany, and Physics as collaborative outreach activity aimed at providing 11<sup>th</sup> and 12<sup>th</sup> standard students from Kulbhaskar Ashram Inter College with an opportunity to visit the laboratories, engage in hands-on experiments, and gain insights into the fascinating world of science. The purpose of the lab visit was to inspire students' interest in these scientific disciplines, provide practical exposure to theoretical concepts, and encourage them to consider careers in these fields.

The event began with a warm welcome and introduction to the participating students by Dr. Sarita Srivastava Coordinator of DBT Star College Scheme along with Dr. Babita Agrawal Convener of NAAC, **Dr. Vinita Jaiswal (Convener, Department of Zoology)** Dr. Gyan Prakash were present and encourage the students after that Department faculty members Dr. Vishal Srivastava (Chemistry), **Dr. Manoj Kumar Jaiswal (Zoology)**, Dr. Avinash Pratap Singh (Botany) and Dr. Rohit Kumar (Physics) provided an overview of the labs and the importance of the disciplines of Chemistry, Zoology, Botany, and Physics in understanding the natural world.