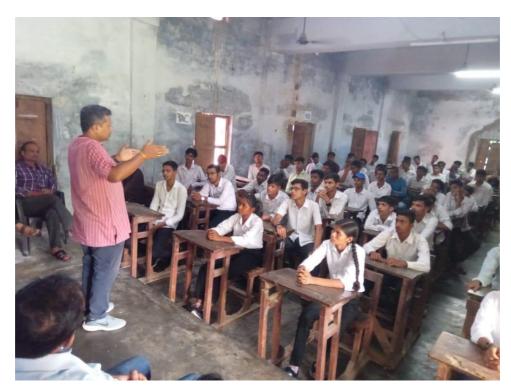

(A Constituent P.G. College, University of Allahabad)
Under the Strengthening Component of DBT Star College Scheme
Website: www.cmpcollege.ac.in

An Outreach Programme was Held in the premises of **Kulbhaskar Ashram Inter College**, Prayagraj on 19/08/2023 (Saturday) under the aegis of **DBT Star College Scheme**. Class 11<sup>th</sup> and 12<sup>th</sup> standard students of science stream participated in our programme. Students were motivated to pursue higher studies in science by demonstrating the principles of science in front of them.

**Dr. Manoj Kumar Jaiswal** briefed the students about the exciting field of Neuroscience and Physiology. Upon Student's query he also demonstrated the principles of Blood Antigens, Blood grouping and Blood clotting. **Dr. Ashish Kumar Mishra** motivated the students to learn the basics of diagnostic techniques for various diseases. He explained the principle of ELISA technique for the detection of body analytes. Dr. Rohit Kumar, Assistant Prof. (Department of Physics) Demonstrated Principles of Optics by performing experiments in front of Students. Dr. Vishal Kumar Srivastav, Asst. Prof. Department of Chemistry briefed the students about the importance of Green Chemistry and its implication in our daily life. Students were invited to our college, CMP Degree College to see various instruments and learn their functioning in order the enhance their understanding and to motivate them to develop scientific temperament. On this occasion teachers of the students were also present.