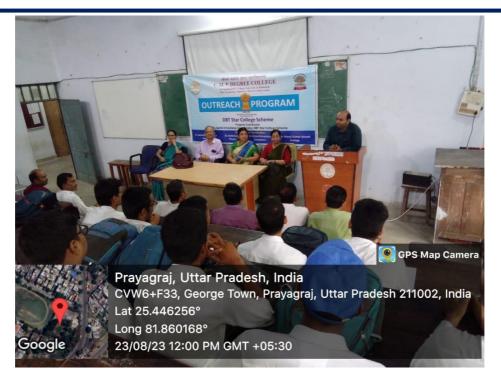

Scheme on 23<sup>th</sup> Aug, 2023 jointly organized by the Department of Chemistry, Zoology, Botany, and Physics as collaborative outreach activity aimed at providing 11<sup>th</sup> and 12<sup>th</sup> standard students from Kulbhaskar Ashram Inter College with an opportunity to visit the laboratories, engage in hands-on experiments, and gain insights into the fascinating world of science. The purpose of the lab visit was to inspire students' interest in these scientific disciplines, provide practical exposure to theoretical concepts, and encourage them to consider careers in these fields.

The event began with a warm welcome and introduction to the participating students by Dr. Sarita Srivastava Coordinator of DBT Star College Scheme along with Dr. Babita Agrawal Convener of NAAC, **Dr. Vinita Jaiswal (Convener, Department of Zoology)** Dr. Gyan Prakash were present and encourage the students after that Department faculty members Dr. Vishal Srivastava (Chemistry), **Dr. Manoj Kumar Jaiswal (Zoology)**, Dr. Avinash Pratap Singh (Botany) and Dr. Rohit Kumar (Physics) provided an overview of the labs and the importance of the disciplines of Chemistry, Zoology, Botany, and Physics in understanding the natural world.