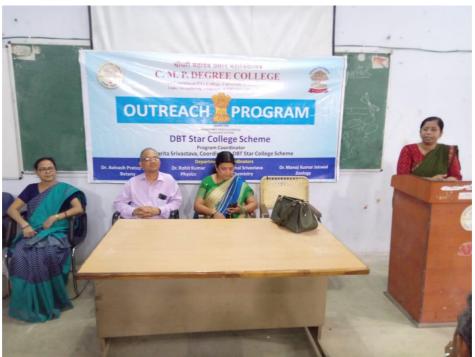

Scheme on 23<sup>th</sup> Aug, 2023 jointly organized by the Department of Chemistry, Zoology, Botany, and Physics as collaborative outreach activity aimed at providing 11<sup>th</sup> and 12<sup>th</sup> standard students from Kulbhaskar Ashram Inter College with an opportunity to visit the laboratories, engage in hands-on experiments, and gain insights into the fascinating world of science. The purpose of the lab visit was to inspire students' interest in these scientific disciplines, provide practical exposure to theoretical concepts, and encourage them to consider careers in these fields.

The event began with a warm welcome and introduction to the participating students by Dr. Sarita Srivastava Coordinator of DBT Star College Scheme along with Dr. Babita Agrawal Convener of NAAC, **Dr. Vinita Jaiswal (Convener, Department of Zoology)** Dr. Gyan Prakash were present and encourage the students after that Department faculty members Dr. Vishal Srivastava (Chemistry), **Dr. Manoj Kumar Jaiswal (Zoology)**, Dr. Avinash Pratap Singh (Botany) and Dr. Rohit Kumar (Physics) provided an overview of the labs and the importance of the disciplines of Chemistry, Zoology, Botany, and Physics in understanding the natural world.