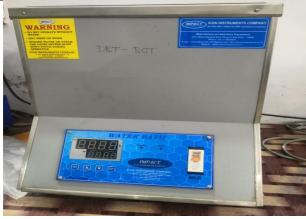

scus plant.
- 3. To determine the water holding capacity of different soil.

#### B.Sc. Part 3

- 1. Demonstration of different methods of sterilization technique.
- 2. Isolation of crude DNA from banana.
- 3. To prepare artificial seeds.

**Instruments Procured for the Practical** 



# चौधरी महादेव प्रसाद महाविद्यालय



C. M. P. DEGREE COLLEGE

(A Constituent P.G. College, University of Allahabad)
Under the Strengthening Component of DBT Star College Scheme

Website: www.cmpcollege.ac.in



#### FLAME PHOTOMETER



### REFRIGERATED CENTRIFUGE



# चौधरी महादेव प्रसाद महाविद्यालय



C. M. P. DEGREE COLLEGE

(A Constituent P.G. College, University of Allahabad)
Under the Strengthening Component of DBT Star College Scheme

Website: www.cmpcollege.ac.in



#### **DOUBLE DISTILLATION UNIT**



#### **WATER BATH**



# चौधरी महादेव प्रसाद महाविद्यालय



C. M. P. DEGREE COLLEGE

(A Constituent P.G. College, University of Allahabad)
Under the Strengthening Component of DBT Star College Scheme

Website: www.cmpcollege.ac.in



#### **AUTOCLAVE**



**INCUBATOR** 



ROTATORY FLASK SHAKER



UV-VIS
SPECTROPHOTOMETER

Alsingly

**Departmental Coordinator** 

CONVENOR MENT CONVENARTMENT BOTANY DEPARTMENT BOTANY College, Allehaller

Convener

Dr. Santa Srivastava

Dr. Santa Srivastava

Assoicate Professor

Coordinator DBT Star College

C.M.P. College

University of Allahabad

Coordinator, DBT Star College



## चौधरी महादेव प्रसाद महाविद्यालय C. M. P. DEGREE COLLEGE



(A Constituent P.G. College, University of Allahabad)
Under the Strengthening Component of DBT Star College Scheme

W