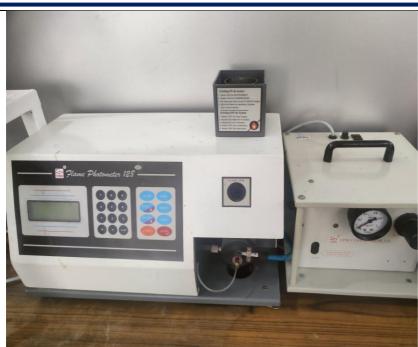

sion 2022-2023

#### B.Sc. Part 1

- 1. Demonstration of heterothallism in fungi.
- 2. Demonstration of different glasswares and instruments.

#### B.Sc. Part 2

- 1. To prepare plant extract with the help of rotary evaporator for pharmacological analysis.
- 2. To estimate the pollen fertility from hibiscus plant.
- 3. To determine the water holding capacity of different soil.

#### B.Sc. Part 3

- 1. Demonstration of different methods of sterilization technique.
- 2. Isolation of crude DNA from banana.
- 3. To prepare artificial seeds.

**Instruments Procured for the Practical** 



# चौधरी महादेव प्रसाद महाविद्यालय



C. M. P. DEGREE COLLEGE

(A Constituent P.G. College, University of Allahabad)
Under the Strengthening Component of DBT Star College Scheme

Website: www.cmpcollege.ac.in



#### FLAME PHOTOMETER



### REFRIGERATED CENTRIFUGE



# चौधरी महादेव प्रसाद महाविद्यालय



C. M. P. DEGREE COLLEGE

(A Constituent P.G. College, University of Allahabad)
Under the Strengthening Component of DBT Star College Scheme

Website: www.cmpcollege.ac.in



#### **DOUBLE DISTILLATION UNIT**



#### **WATER BATH**



# चौधरी महादेव प्रसाद महाविद्यालय



C. M. P. DEGREE COLLEGE

(A Constituent P.G. College, University of Allahabad)
Under the Strengthening Component of DBT Star College Scheme

Website: www.cmpcollege.ac.in



#### **AUTOCLAVE**



**INCUBATOR** 



ROTATORY FLASK SHAKER



UV-VIS
SPECTROPHOTOMETER

Alsingly

**Departmental Coordinator** 

CONVENOR MENT CONVENARTMENT BOTANY DEPARTMENT BOTANY College, Allehaller

Convener

Dr. Santa Srivastava

Dr. Santa Srivastava