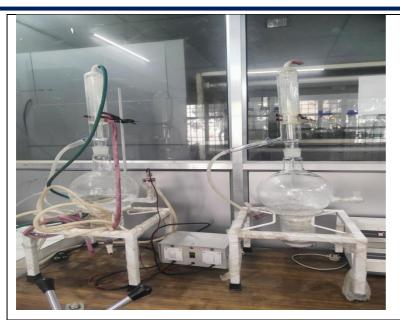

timate the pollen fertility from hibiscus plant.
- 3. To determine the water holding capacity of different soil.

#### B.Sc. Part 3

- 1. Demonstration of different methods of sterilization technique.
- 2. Isolation of crude DNA from banana.
- 3. To prepare artificial seeds.

**Instruments Procured for the Practical** 



# चौधरी महादेव प्रसाद महाविद्यालय



C. M. P. DEGREE COLLEGE

(A Constituent P.G. College, University of Allahabad)
Under the Strengthening Component of DBT Star College Scheme

Website: www.cmpcollege.ac.in



#### FLAME PHOTOMETER



### REFRIGERATED CENTRIFUGE



# चौधरी महादेव प्रसाद महाविद्यालय



C. M. P. DEGREE COLLEGE

(A Constituent P.G. College, University of Allahabad)
Under the Strengthening Component of DBT Star College Scheme

Website: www.cmpcollege.ac.in



#### **DOUBLE DISTILLATION UNIT**



#### **WATER BATH**



# चौधरी महादेव प्रसाद महाविद्यालय



C. M. P. DEGREE COLLEGE

(A Constituent P.G. College, University of Allahabad)
Under the Strengthening Component of DBT Star College Scheme

Website: www.cmpcollege.ac.in



#### **AUTOCLAVE**



**INCUBATOR** 



ROTATORY FLASK SHAKER



UV-VIS
SPECTROPHOTOMETER

Alsingly

**Departmental Coordinator** 

CONVENOR MENT CONVENARTMENT BOTANY DEPARTMENT BOTANY College, Allehaller

Convener

Dr. Santa Srivastava

Dr. Santa Srivastava

Assoicate Professor

Coordinator DBT Star College

C.M.P. College

University of Allahabad

Coordinator, DBT Star College



## चौधरी महादेव प्रसाद महाविद्यालय C. M. P. DEGREE COLLEGE



(A Constituent P.G. College, University of Allahabad)
Under the Strengthening Co