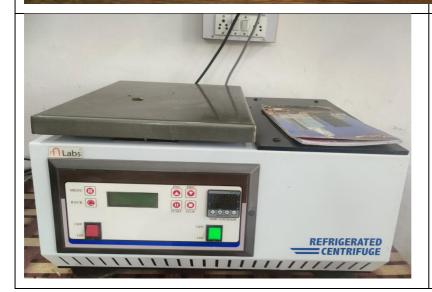

. Part 1

- 1. Demonstration of heterothallism in fungi.
- 2. Demonstration of different glasswares and instruments.

#### B.Sc. Part 2

- 1. To prepare plant extract with the help of rotary evaporator for pharmacological analysis.
- 2. To estimate the pollen fertility from hibiscus plant.
- 3. To determine the water holding capacity of different soil.

#### B.Sc. Part 3

- 1. Demonstration of different methods of sterilization technique.
- 2. Isolation of crude DNA from banana.
- 3. To prepare artificial seeds.

**Instruments Procured for the Practical** 



# चौधरी महादेव प्रसाद महाविद्यालय



C. M. P. DEGREE COLLEGE

(A Constituent P.G. College, University of Allahabad)
Under the Strengthening Component of DBT Star College Scheme

Website: www.cmpcollege.ac.in



#### FLAME PHOTOMETER



### REFRIGERATED CENTRIFUGE



# चौधरी महादेव प्रसाद महाविद्यालय



C. M. P. DEGREE COLLEGE

(A Constituent P.G. College, University of Allahabad)
Under the Strengthening Component of DBT Star College Scheme

Website: www.cmpcollege.ac.in



#### **DOUBLE DISTILLATION UNIT**



#### **WATER BATH**



# चौधरी महादेव प्रसाद महाविद्यालय



C. M. P. DEGREE COLLEGE

(A Constituent P.G. College, University of Allahabad)
Under the Strengthening Component of DBT Star College Scheme

Website: www.cmpcollege.ac.in



#### **AUTOCLAVE**



**INCUBATOR** 



ROTATORY FLASK SHAKER



UV-VIS
SPECTROPHOTOMETER

Alsingly

**Departmental Coordinator** 

CONVENOR MENT CONVENARTMENT BOTANY DEPARTMENT BOTANY College, Allehaller

Convener

Dr. Santa Srivastava

Dr. Santa Srivastava

Assoicate Professor

Coor